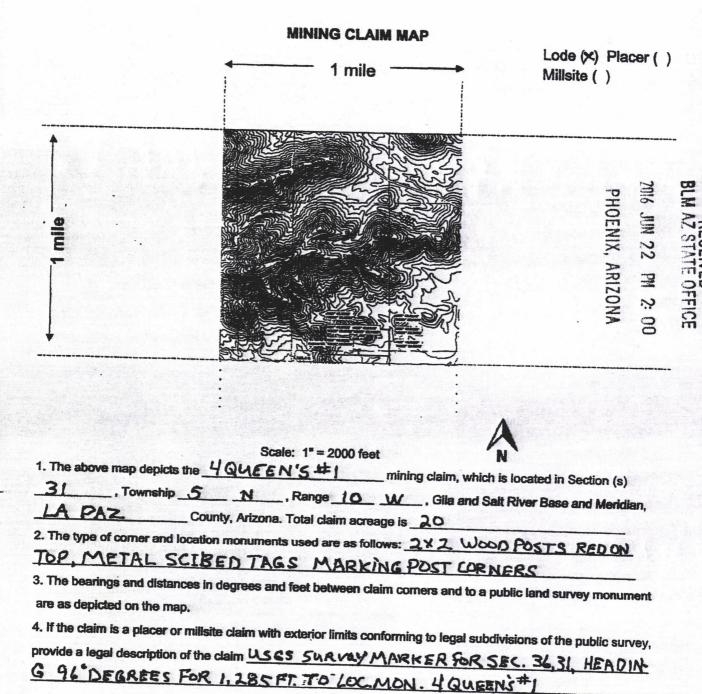

| , 20 <u>/6</u> .                     |



Form MCF100a Revised July 2014

DELORME

AMC 438505

## DEPARTMENT OF INTERIOR BUREAU OF LAND MANAGEMENT

**RUN DATE:** 

06/27/2016 Page 1 of 1

Input Parameters for Geographic Report with Land

System Id = CR

Admin State = AZ

Geo State =

Casetype Begins With

Case Disp Txt = AUTHORIZED, CANCELLED, EXPIRED, PENDING, REJECTED, RELINQUISHED, WITHDRAWN

Mer Twp Rng =

Section =

Mtrs = 14 0050N 0100W 031, 14 0050N 0100W 999

Commodity =

Commodity Txt =

Pending Org =

Pend Org Decode =

Total Rows Returned:

#### TOWNSHIP 5 NORTH RANGE 10 WEST OF THE GILA AND SALT RIVER MERIDIAN, ARIZONA



P.O. Box 1507 Congress, Az 85332

PHOENIX AZ 852 20 JUN 2016 PH S L



BLM aryona Office

One N Central Ave

Box 55

Phoenix Az 85004

The phoenix Az 85004

HE RESTRICTED TO BELLEVILLE TO