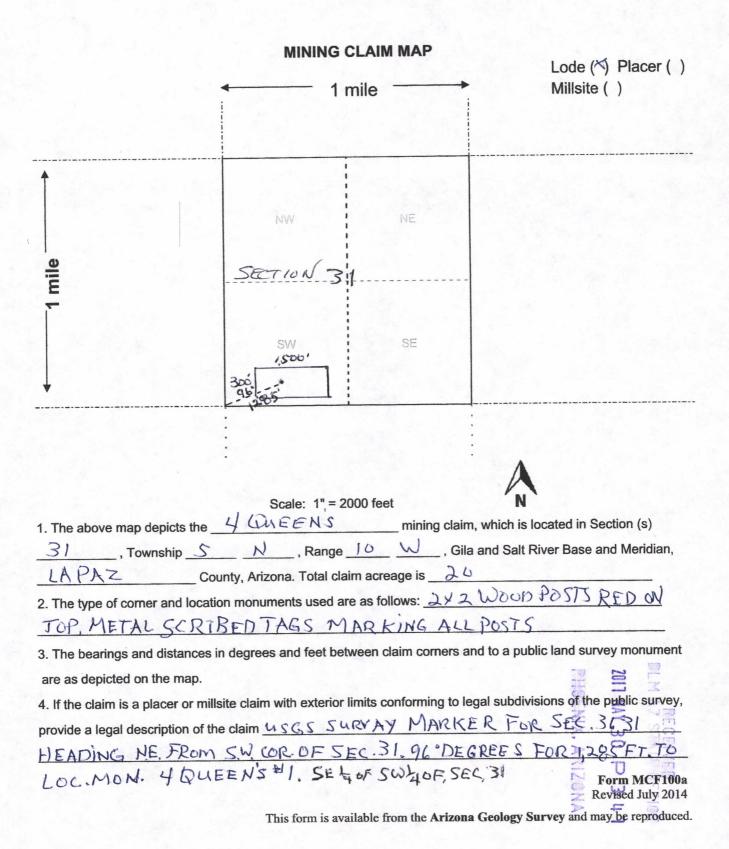

#### **NOTICE**

DWL PROPERTIES AZ LLC 18387 S WEAVER MOUNTAIN RD PEEPLES VALLEY, AZ 86332-8655 This Notice Affects the Claims Shown in the Block Below.

AMC438505 4 QUEENS #1

### Mining Claim Location Notice(s) - Amendment(s) Required

Pursuant to Title 43 Code of Federal Regulations (CFR) 3832.1, the Bureau of Land Management (BLM), Arizona State Office, received your notices of location for recording mining claims. In accordance with 43 CFR 3832.12, the claims listed above cannot be accepted as filed and must be amended as noted below.

The claims are not described with a proper metes and bounds description. A proper metes and bounds description is required to accurately determine the location of the claims.

In accordance with 43 CFR 3832.12 a lode claim must be described by metes and bounds and include a tie to a permanent monument such as a section quarter corner monument. All claim descriptions must include state, meridian, township, range, section and by aliquot part to the quarter section.

An amendment must be filed for each claim listed above to correct the defects identified. There is a \$10 BLM processing fee for each amendment. The amendments must be received by BLM within 30 days of your receipt of this notice. If the amendments are not received within the 30-day timeframe the mining claims will be declared null and void.