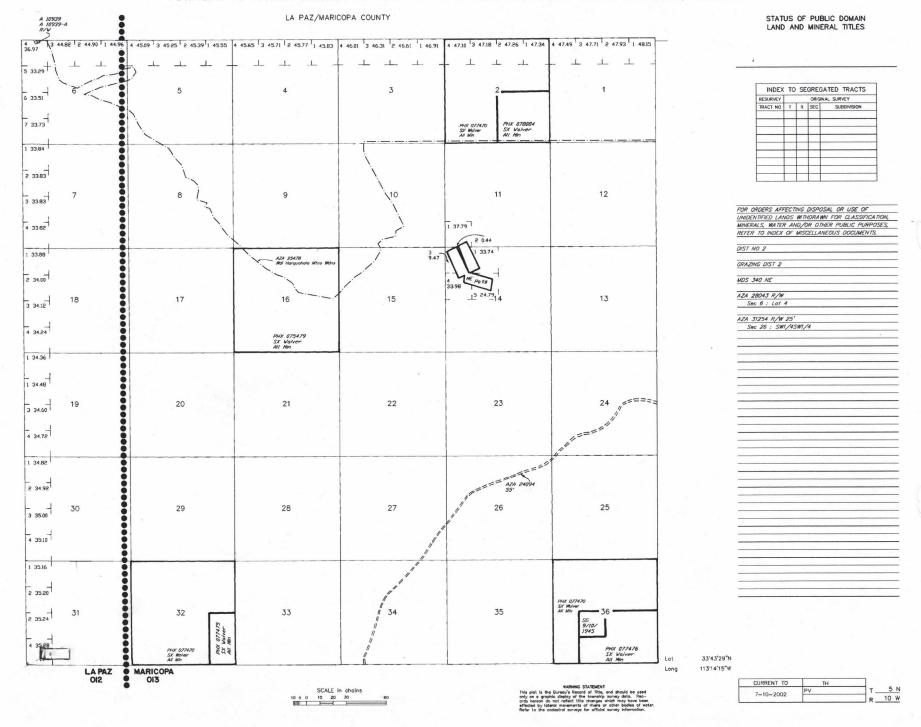

| , 20 <u>/6</u> .                     |



Form MCF100a Revised July 2014

DELORME

AMC 438505

## DEPARTMENT OF INTERIOR BUREAU OF LAND MANAGEMENT

**RUN DATE:** 

06/27/2016 Page 1 of 1

Input Parameters for Geographic Report with Land

System Id = CR

Admin State = AZ

Geo State =

Casetype Begins With

Case Disp Txt = AUTHORIZED, CANCELLED, EXPIRED, PENDING, REJECTED, RELINQUISHED, WITHDRAWN

Mer Twp Rng =

Section =

Mtrs = 14 0050N 0100W 031, 14 0050N 0100W 999

Commodity =

Commodity Txt =

Pending Org =

Pend Org Decode =

Total Rows Returned:

#### TOWNSHIP 5 NORTH RANGE 10 WEST OF THE GILA AND SALT RIVER MERIDIAN, ARIZONA



P.O. Box 1507 Congress, Az 85332

PHOENIX AZ 852 20 JUN 2016 PH S L



BLM aryona Office

One N Central Ave

Box 55

Phoenix Az 85004

The phoenix Az 85004

HE RESTRICTED TO BELLEVILLE TO