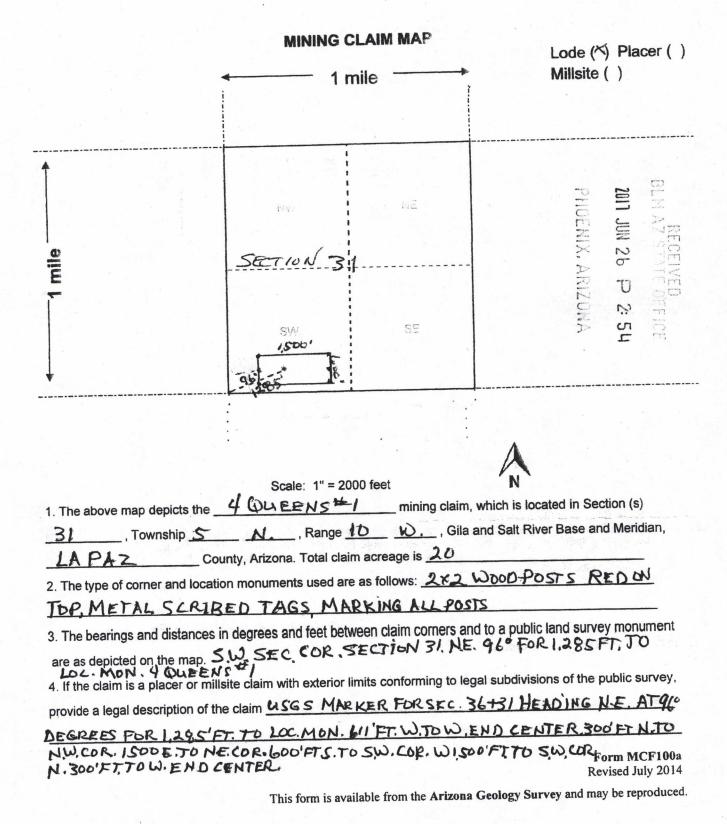

|
| □ LOCATOR(s) ☑ AGENT                                                                |                                |           |          |            |
| Print Name(s) John STERN                                                            |                                |           |          |            |
| Signature(s) John Stee                                                              |                                |           |          |            |
|                                                                                     |                                |           | orm M    |            |
|                                                                                     |                                | Rev       | ised Ju  | IV 201     |



2016-02216 Page 1 of 2 Requested B n Steen SHELLY D BAKER, RECORDER
OFFICIAL RECORDS OF LA PAZ COUNTY, AZ
06-09-2016 03:16 PM Recording Fee \$10.00

| LOCATION NOTICE FOR LODE MINING CLAIM