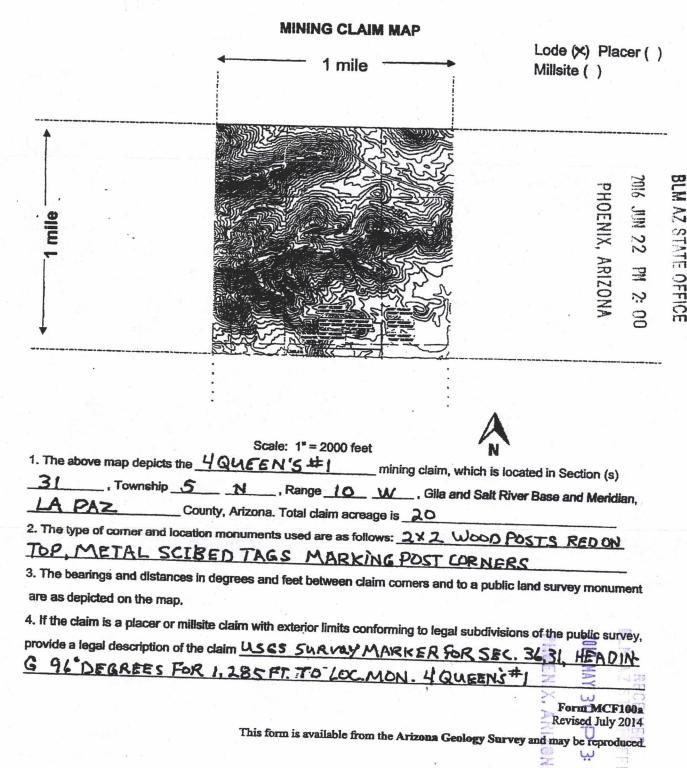

#### **NOTICE**

DWL PROPERTIES AZ LLC 18387 S WEAVER MOUNTAIN RD PEEPLES VALLEY, AZ 86332-8655 This Notice Affects the Claims Shown in the Block Below.

AMC438505 4 QUEENS #1

### Mining Claim Location Notice(s) - Amendment(s) Required

Pursuant to Title 43 Code of Federal Regulations (CFR) 3832.1, the Bureau of Land Management (BLM), Arizona State Office, received your notices of location for recording mining claims. In accordance with 43 CFR 3832.12, the claims listed above cannot be accepted as filed and must be amended as noted below.

The claims are not described with a proper metes and bounds description. A proper metes and bounds description is required to accurately determine the location of the claims.

In accordance with 43 CFR 3832.12 a lode claim must be described by metes and bounds and include a tie to a permanent monument such as a section quarter corner monument. All claim descriptions must include state, meridian, township, range, section and by aliquot part to the quarter section.

An amendment must be filed for each claim listed above to correct the defects identified. There is a \$10 BLM processing fee for each amendment. The amendments must be received by BLM within 30 days of your receipt of this notice. If the amendments are not received within the 30-day timeframe the mining claims will be declared null and void.